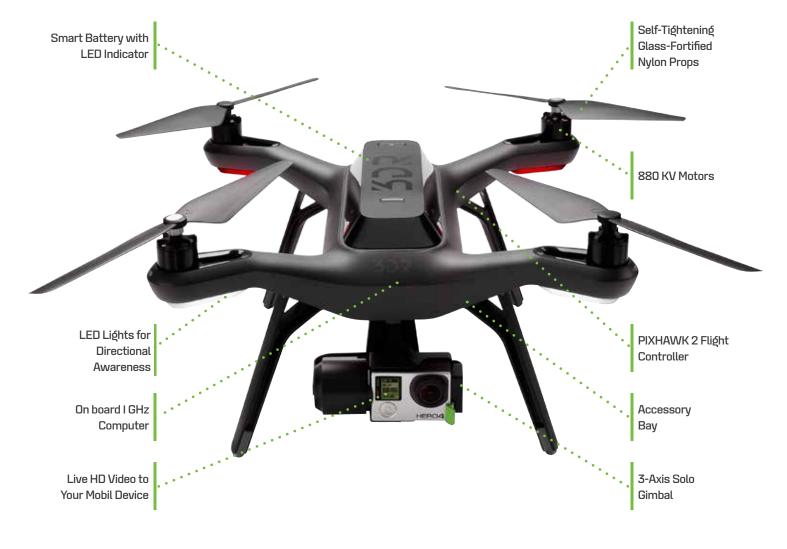

## **VEHICLE**

- SOLO AGCO EDITION is built to evolve. Gimble bay, accessory bay and swappable motor pods allow for easy integration of new technology and features as they're invented. Your SOLO AGCO EDITION won't be obsolete in a year.
- Up to 55 mph flight speed, 25 minute endurance (20 with camera and gimbal) and flies up to 35 mph winds
- 2 customized cameras with specially designed lenses for aerial mapping (GoPro Hero4 silver for RGB and NIR GoPro)