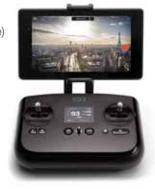

## **CONTROLLER**

- Live flight data streamed to controller (battery life, altitude, and distance from home)
- In-App training and configurable settings based on skill
- Auto takeoff and landing
- Return to home feature
- Emergency air brake/pause feature
- Flight logs recorded to controller for support